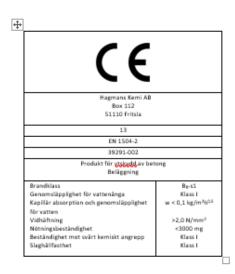

## Teknisk data:

| Parameter        | Värde                                                                                                                                                                                                                                  | Enhet | Metod   |
|------------------|----------------------------------------------------------------------------------------------------------------------------------------------------------------------------------------------------------------------------------------|-------|---------|
| Bindemedel       | Ероху                                                                                                                                                                                                                                  |       |         |
| Ångdiffusion (V) | Genomsläppligt för vatten i<br>ångform                                                                                                                                                                                                 |       | ISO7783 |
| Vikttorrhalt     | 53%. 1 strykning ger ca 50 my                                                                                                                                                                                                          | %     |         |
| Kulör            | Se kulörkarta                                                                                                                                                                                                                          |       |         |
| Genomtorr        | Räkna med ca. 10 timmar härdtid innan nästa strykning. Vänta dock ej längre än högst 24 timmar. Det färdigmålade golvet kan tas i bruk efter ca 24 timmar och uppnår full slitstyrka efter 5-7 dygn. OBS! Lägsta golvtemperatur +10°C. |       |         |
| Densitet         | A-komp. 1,05, B-komp. 1,29                                                                                                                                                                                                             |       |         |
| Brandfarlighet   | Icke brandfarligt                                                                                                                                                                                                                      |       |         |
| Glans            | Ca. 80 blank                                                                                                                                                                                                                           |       |         |
| Materialåtgång   | Ca. 0,12 kg/strykning. 1 kg<br>räcker till ca 8 m²                                                                                                                                                                                     |       |         |
| Brukstid         | 2 h                                                                                                                                                                                                                                    |       |         |
| Lagringstid      | 2 år. Lagras frostfritt                                                                                                                                                                                                                |       |         |