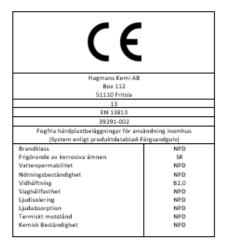

## Teknisk data:

| Parameter        | Värde                                                                                                                                                                                                                                  | Enhet | Metod   |
|------------------|----------------------------------------------------------------------------------------------------------------------------------------------------------------------------------------------------------------------------------------|-------|---------|
| Bindemedel       | Ероху                                                                                                                                                                                                                                  |       |         |
| Ångdiffusion (V) | Genomsläppligt för vatten i<br>ångform                                                                                                                                                                                                 |       | ISO7783 |
| Vikttorrhalt     | 53%. 1 strykning ger ca 50 my                                                                                                                                                                                                          | %     |         |
| Kulör            | Se kulörkarta                                                                                                                                                                                                                          |       |         |
| Genomtorr        | Räkna med ca. 10 timmar härdtid innan nästa strykning. Vänta dock ej längre än högst 24 timmar. Det färdigmålade golvet kan tas i bruk efter ca 24 timmar och uppnår full slitstyrka efter 5-7 dygn. OBS! Lägsta golvtemperatur +10°C. |       |         |
| Densitet         | A-komp. 1,05, B-komp. 1,29                                                                                                                                                                                                             |       |         |
| Brandfarlighet   | Icke brandfarligt                                                                                                                                                                                                                      |       |         |
| Glans            | Ca. 80 blank                                                                                                                                                                                                                           |       |         |
| Materialåtgång   | Ca. 0,12 kg/strykning. 1 kg<br>räcker till ca 8 m²                                                                                                                                                                                     |       |         |
| Brukstid         | 2 h                                                                                                                                                                                                                                    |       |         |
| Lagringstid      | 2 år. Lagras frostfritt                                                                                                                                                                                                                |       |         |